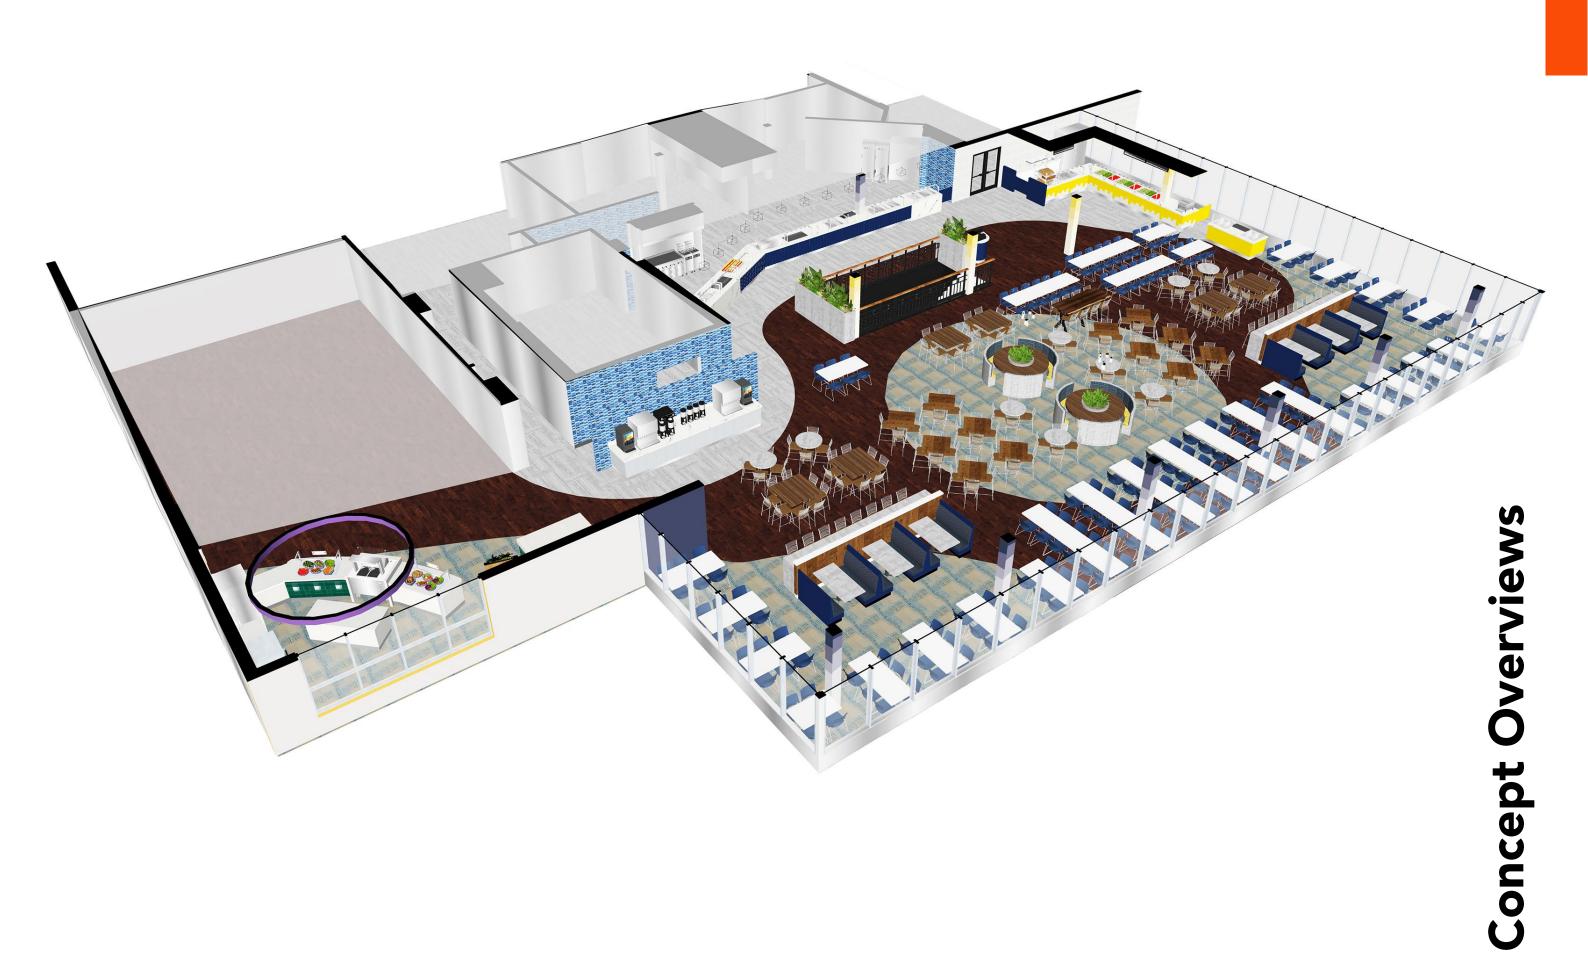

## Concept Renderings

We redefined a cafeteria for our client, combining functional efficiency with elegant aesthetics, resulting in a delightful and sophisticated dining experience.

We designed a dedicated serving and dining area for athletes with a strong school branding presence, featuring an industrial design, exposed brick walls, metal fixtures, and school colors. The space offers a stylish and functional environment for postworkout refueling.