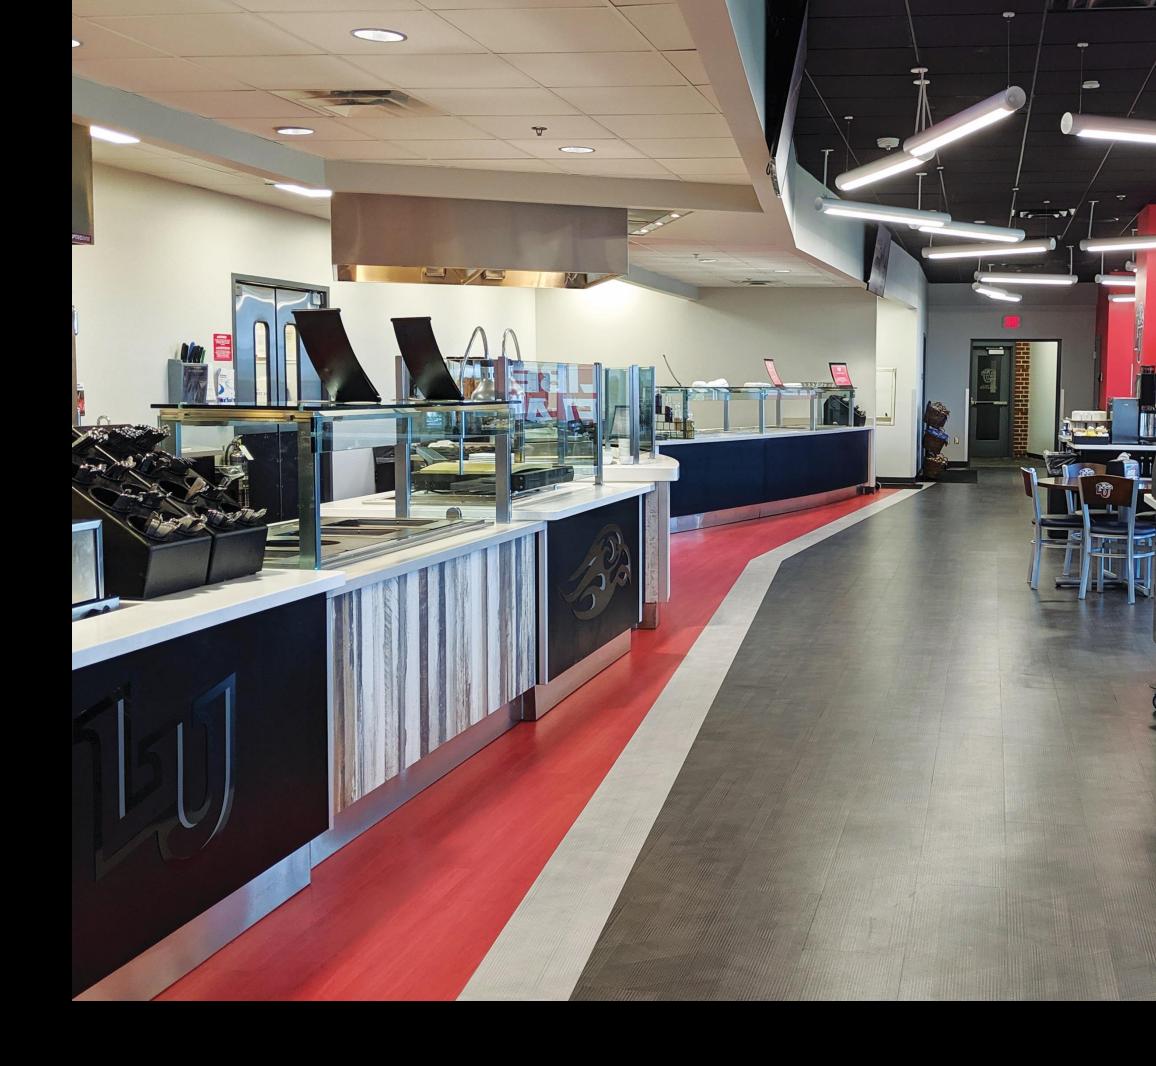

## Concept Renderings

We redefined a cafeteria for our client, combining functional efficiency with elegant aesthetics, resulting in a delightful and sophisticated dining experience.

We designed a dedicated serving and dining area for athletes with a strong school branding presence, featuring an industrial design, exposed brick walls, metal fixtures, and school colors. The space offers a stylish and functional environment for postworkout refueling.