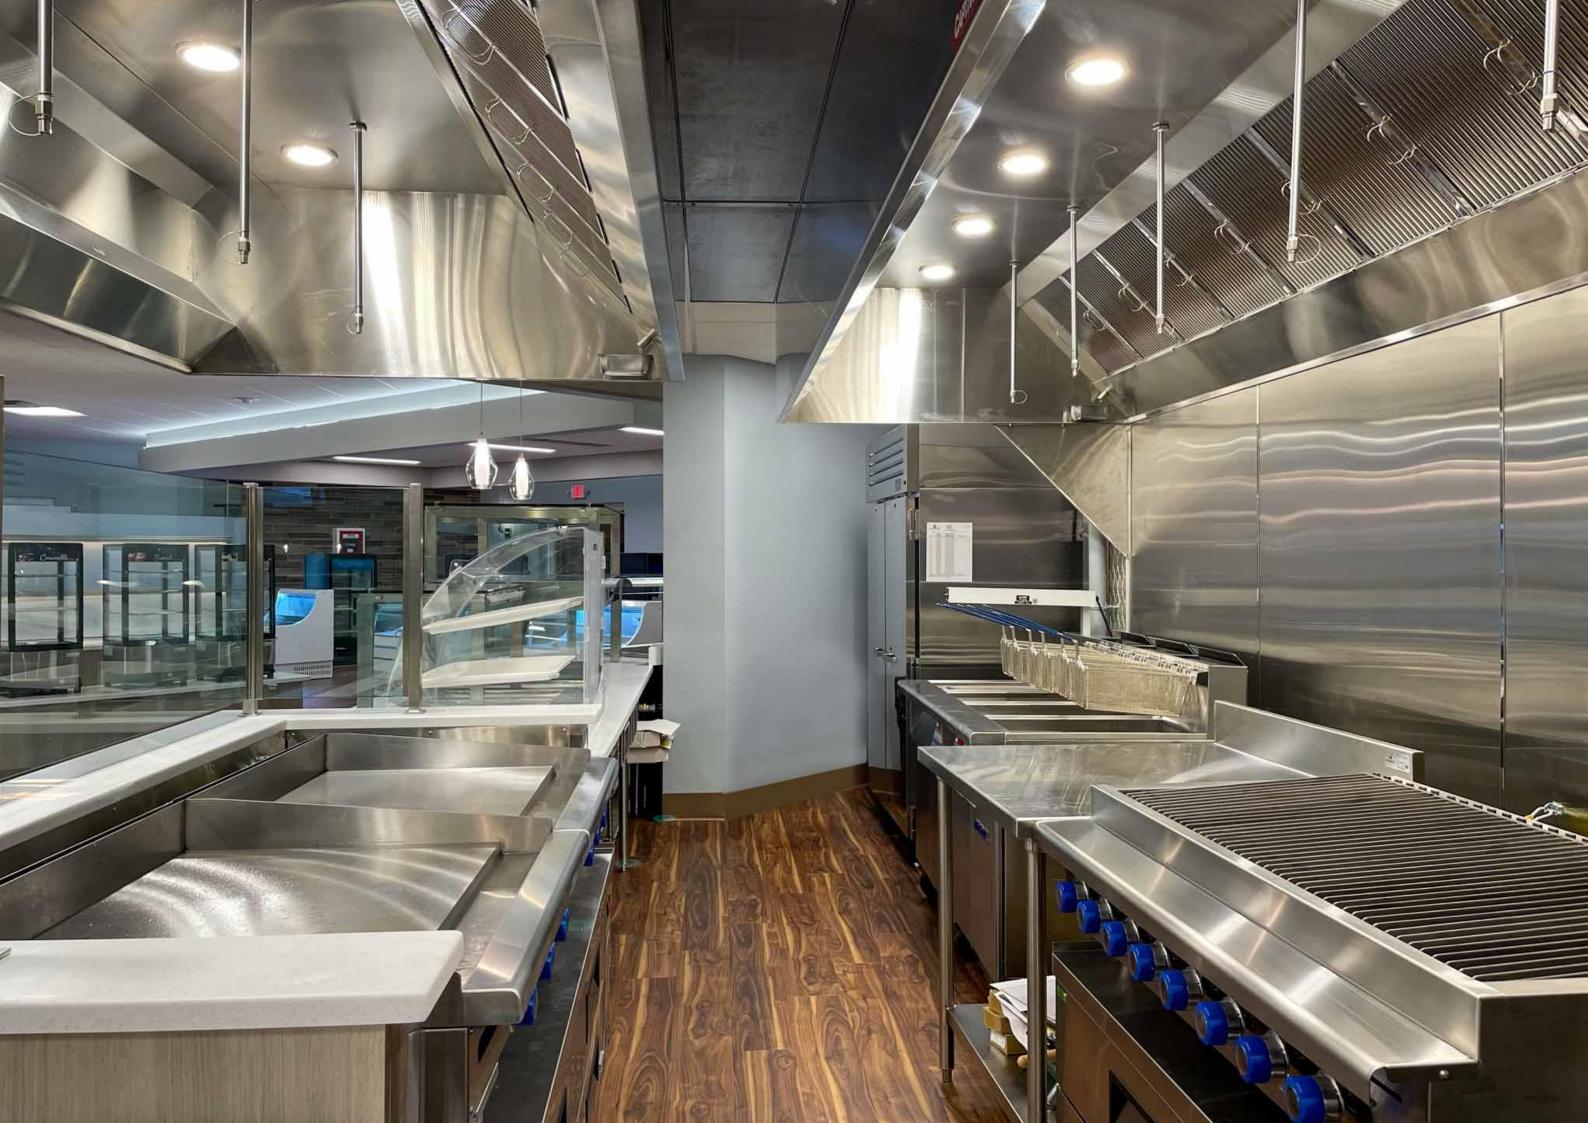

We completed a student dining renovation for our client, creating a clean and modern space that was foodforward in design. The renovated dining area now reflects a contemporary atmosphere, encouraging a positive dining experience for students.