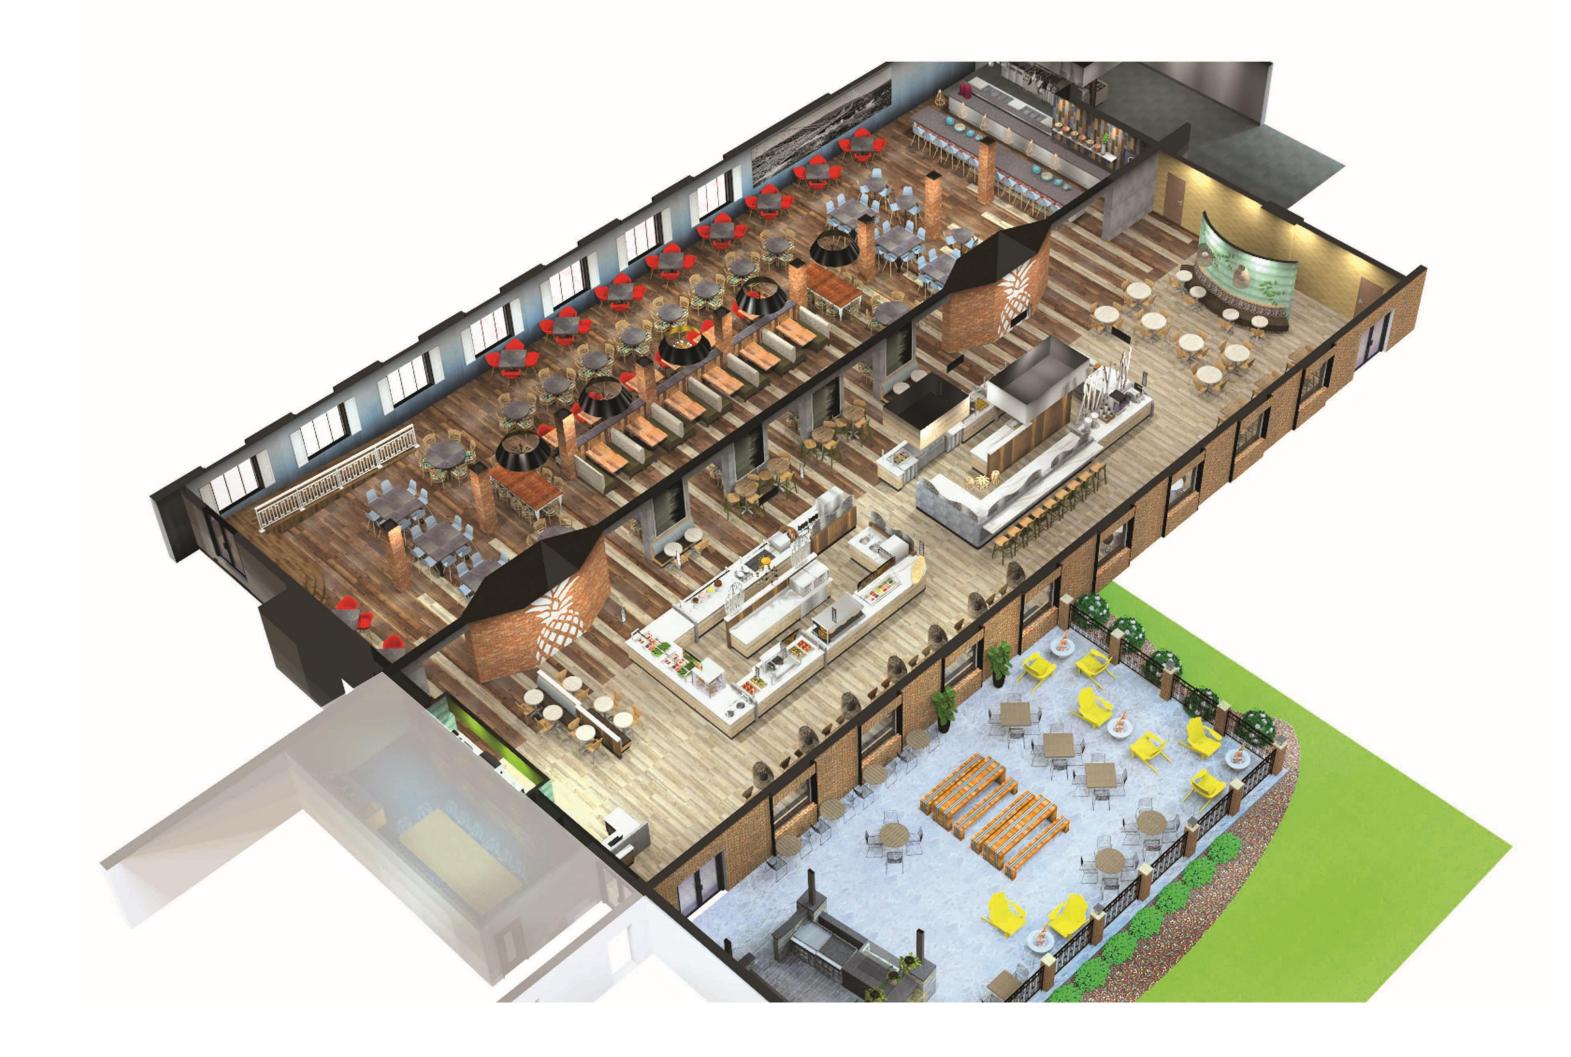

## Concept Renderings

We redefined a cafeteria for our client, combining functional efficiency with elegant aesthetics, resulting in a delightful and sophisticated dining experience.

We designed a dedicated serving and dining area for athletes with a strong school branding presence, featuring an industrial design, exposed brick walls, metal fixtures, and school colors. The space offers a stylish and functional environment for postworkout refueling.