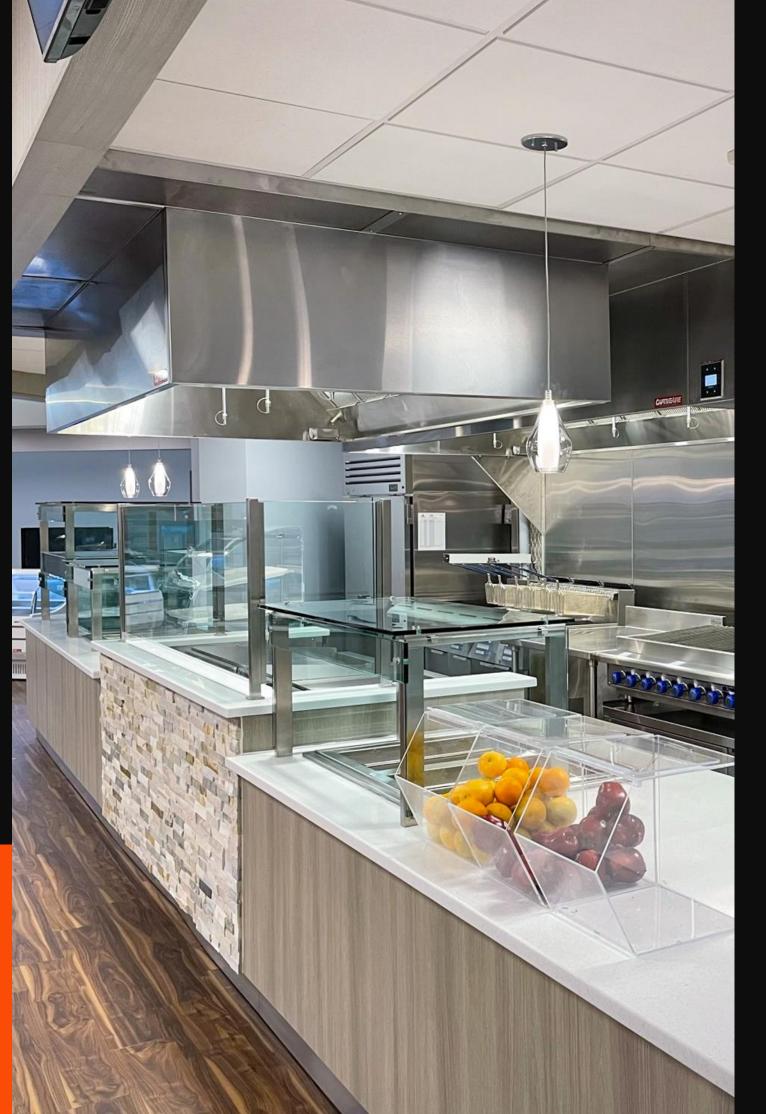

We completed a student dining renovation for our client, creating a clean and modern space that was foodforward in design. The renovated dining area now reflects a contemporary atmosphere, encouraging a positive dining experience for students.