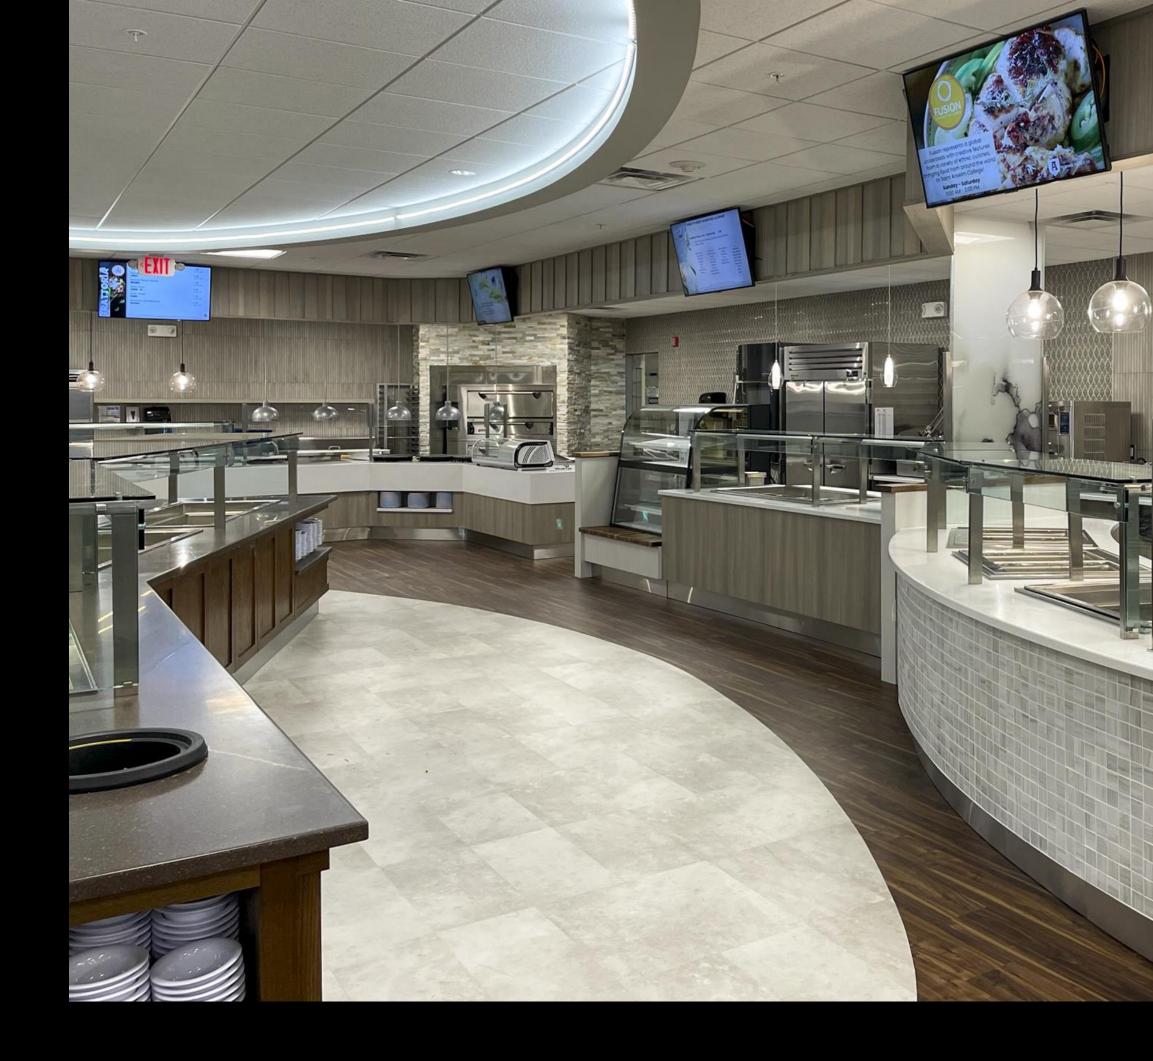

We completed a student dining renovation for our client, creating a clean and modern space that was foodforward in design. The renovated dining area now reflects a contemporary atmosphere, encouraging a positive dining experience for students.