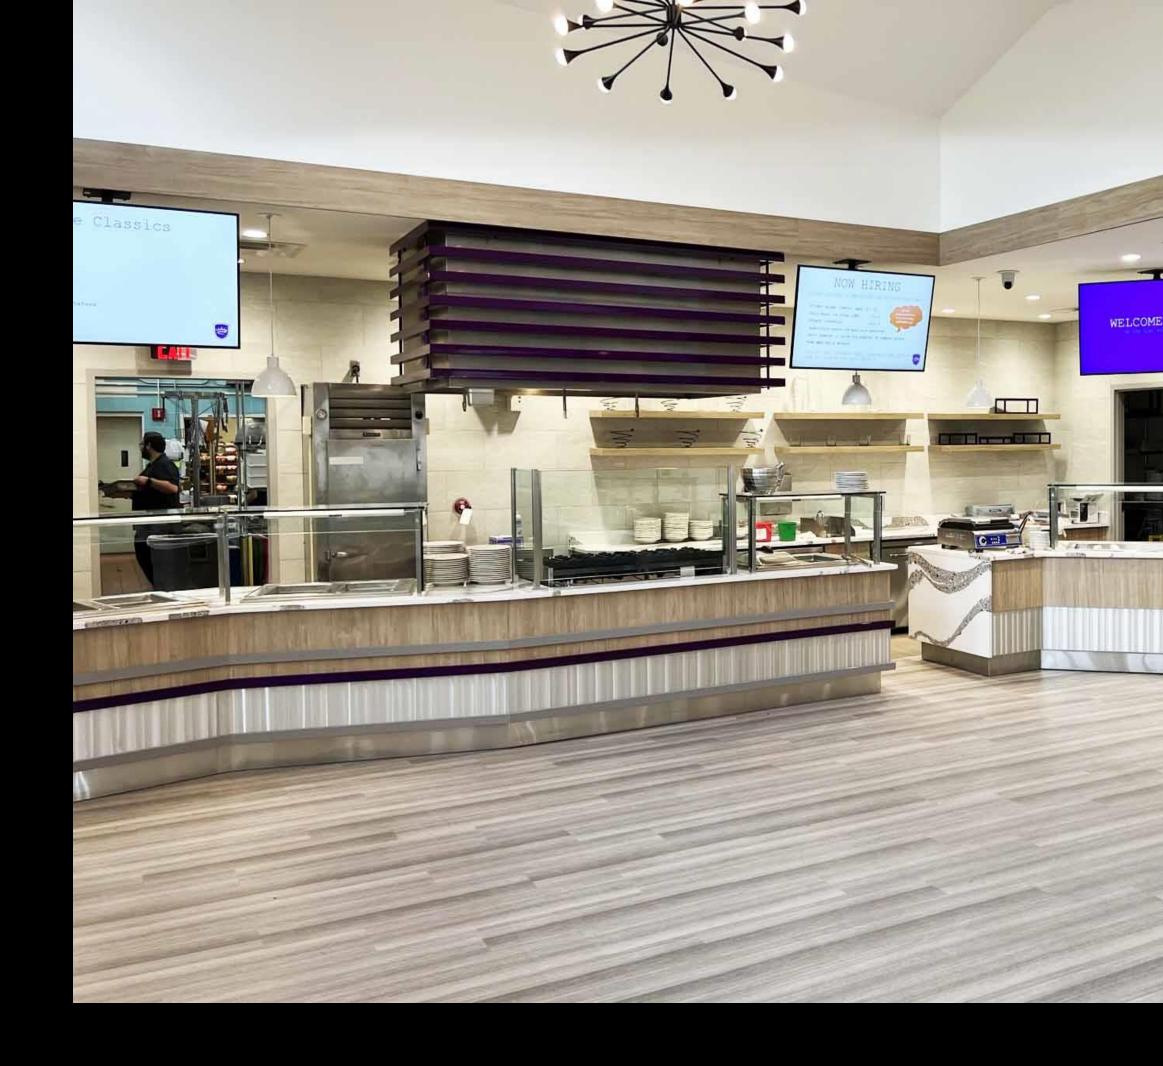

We completed a student dining renovation for our client, creating a clean and modern space that was foodforward in design. The renovated dining area now reflects a contemporary atmosphere, encouraging a positive dining experience for students.