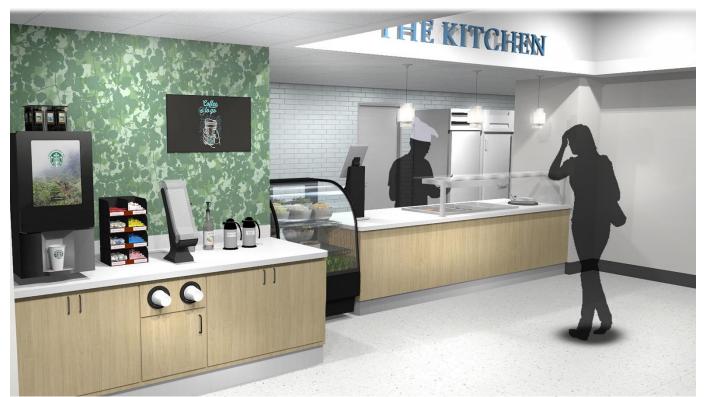

## Concept Renderings

We redefined a cafeteria for our client, combining functional efficiency with elegant aesthetics, resulting in a delightful and sophisticated dining experience.

We designed a dedicated serving and dining area for athletes with a strong school branding presence, featuring an industrial design, exposed brick walls, metal fixtures, and school colors. The space offers a stylish and functional environment for postworkout refueling.