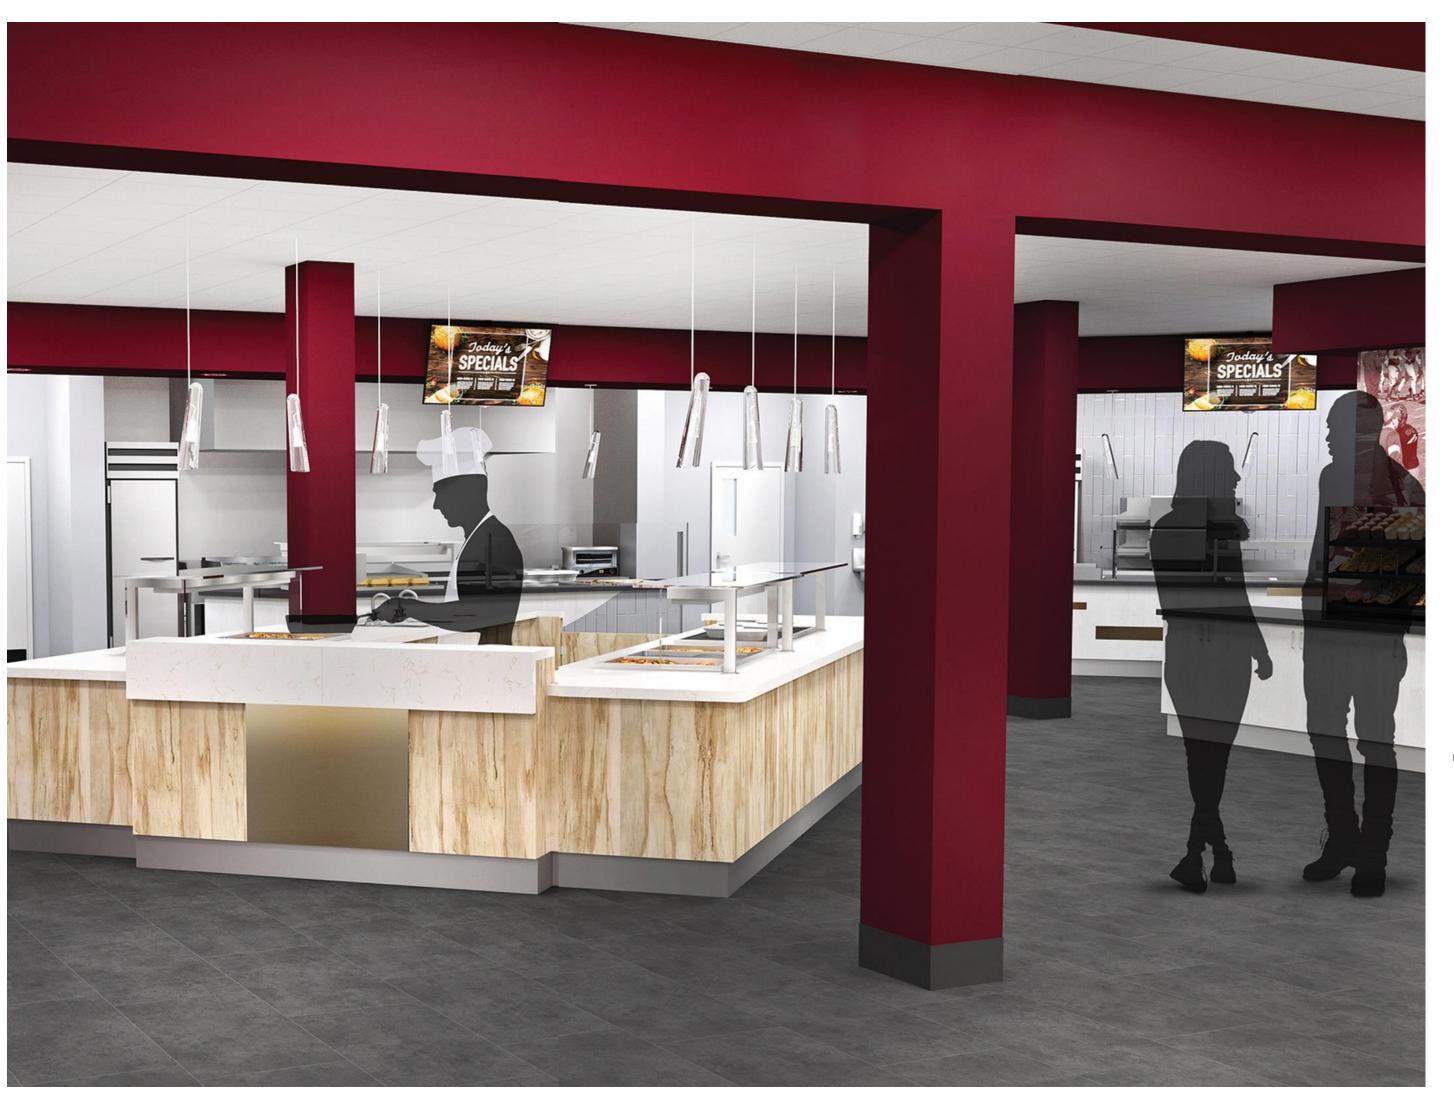

## Concept Renderings

We redefined a cafeteria for our client, combining functional efficiency with elegant aesthetics, resulting in a delightful and sophisticated dining experience.

We designed a dedicated serving and dining area for athletes with a strong school branding presence, featuring an industrial design, exposed brick walls, metal fixtures, and school colors. The space offers a stylish and functional environment for postworkout refueling.