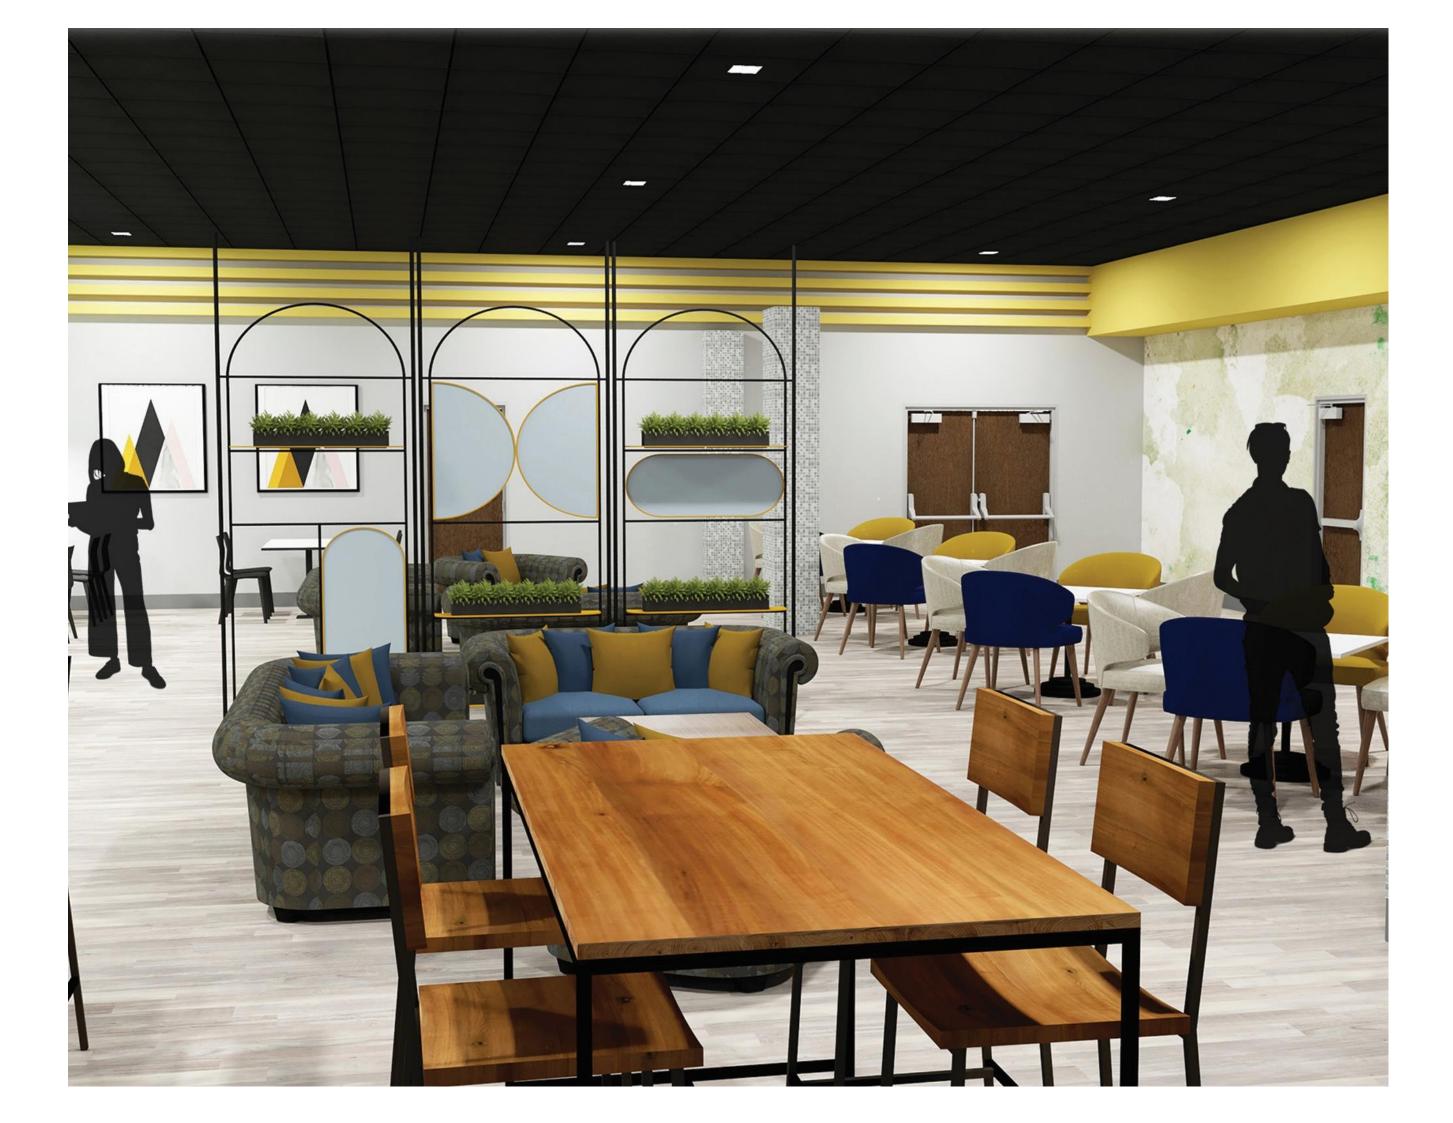

We completed a student dining renovation for our client, creating a clean and modern space that was foodforward in design. The renovated dining area now reflects a contemporary atmosphere, encouraging a positive dining experience for students.