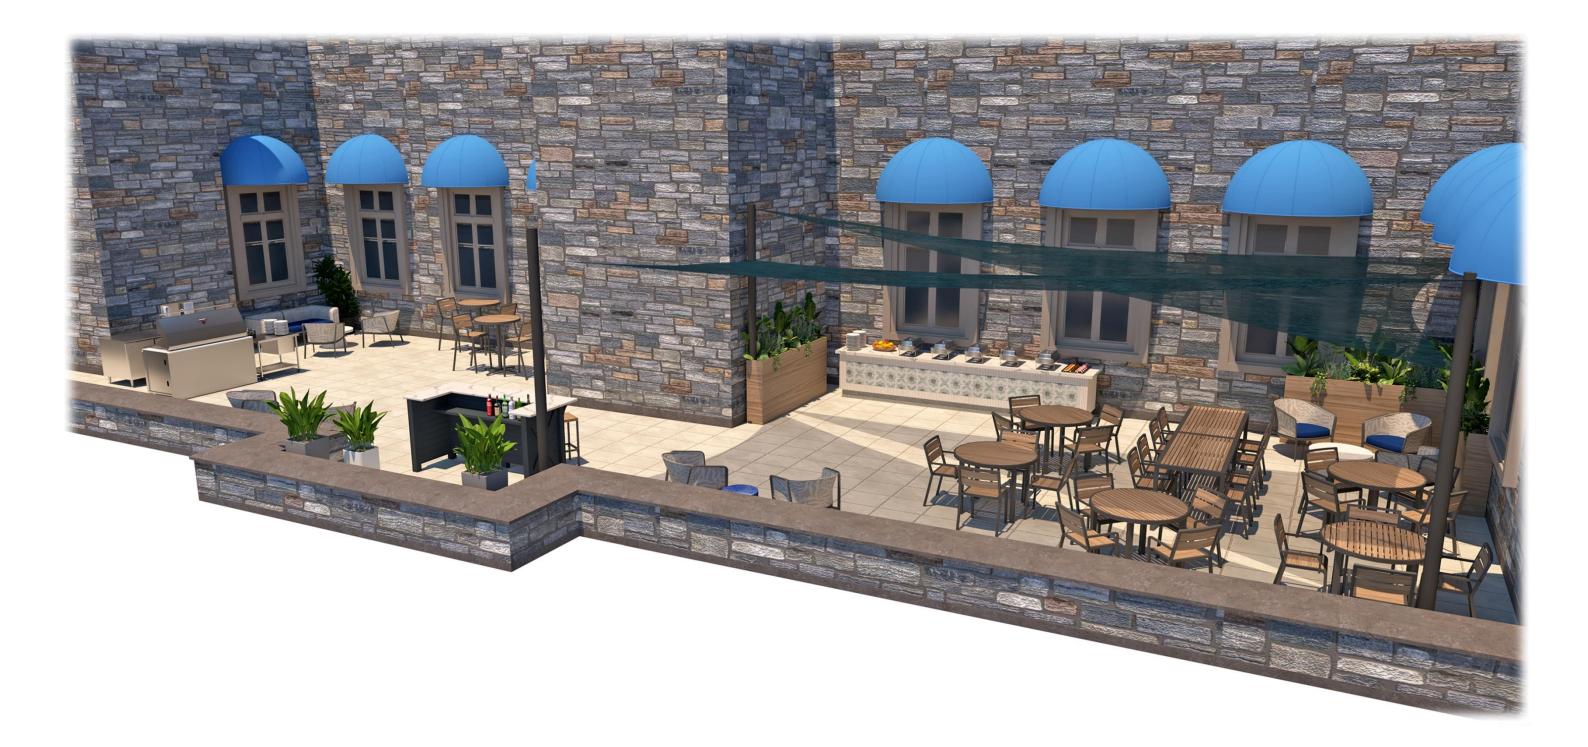

### Senior Living Project Look Book







# **Concept Renderings**





## **Outdoor Concepts**

## **Finished Photos**







We designed a café for our client that offers a warm and inviting space. By blending comfortable seating, soft lighting, and tasteful décor we crafted a pub-like environment that fosters a sense of community and comfort for the seniors to enjoy.

### **Finished Photos**







We designed a diverse retail offering for our client which offers operational flexibility and allows for a variety of food offerings.

### **Finished Photos**







We revitalized a bistro location for our client by introducing upgraded coffee and salad options. Additionally, we enhanced the overall ambiance with upgraded millwork and finishes, creating an inviting and sophisticated destination for the residents and staff.









### **Micro Markets**