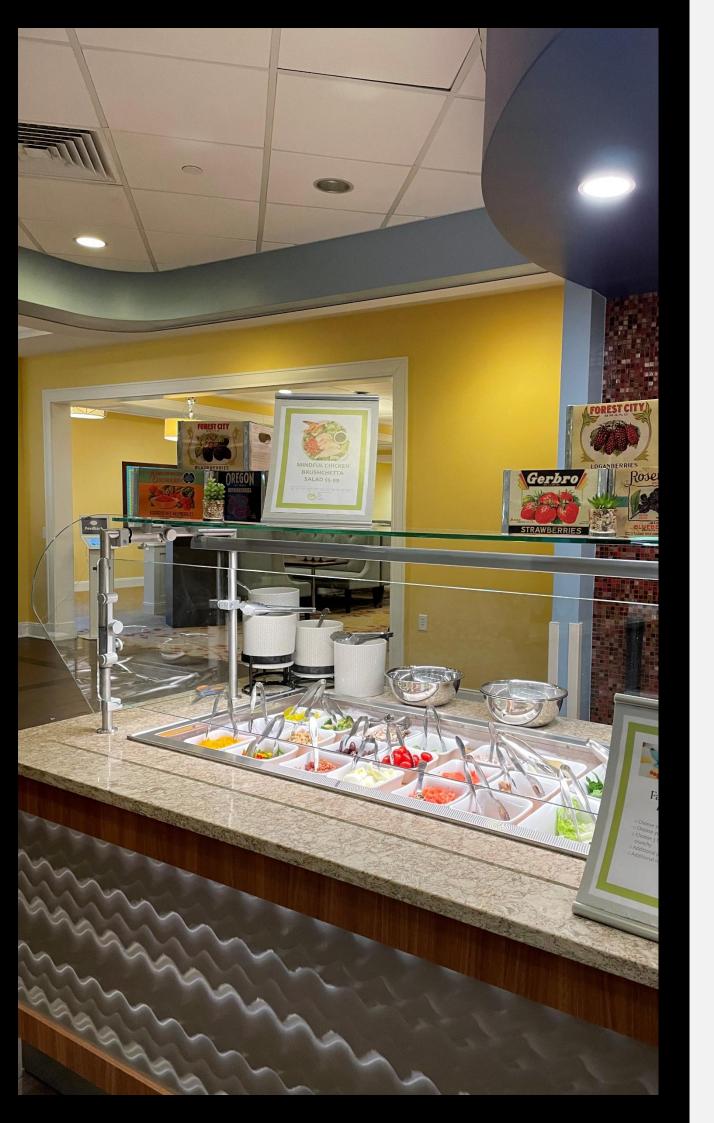

### **Finished Photos**

We revitalized a bistro location for our client by introducing upgraded coffee and salad options. Additionally, we enhanced the overall ambiance with upgraded millwork and finishes, creating an inviting and sophisticated destination for the residents and staff.