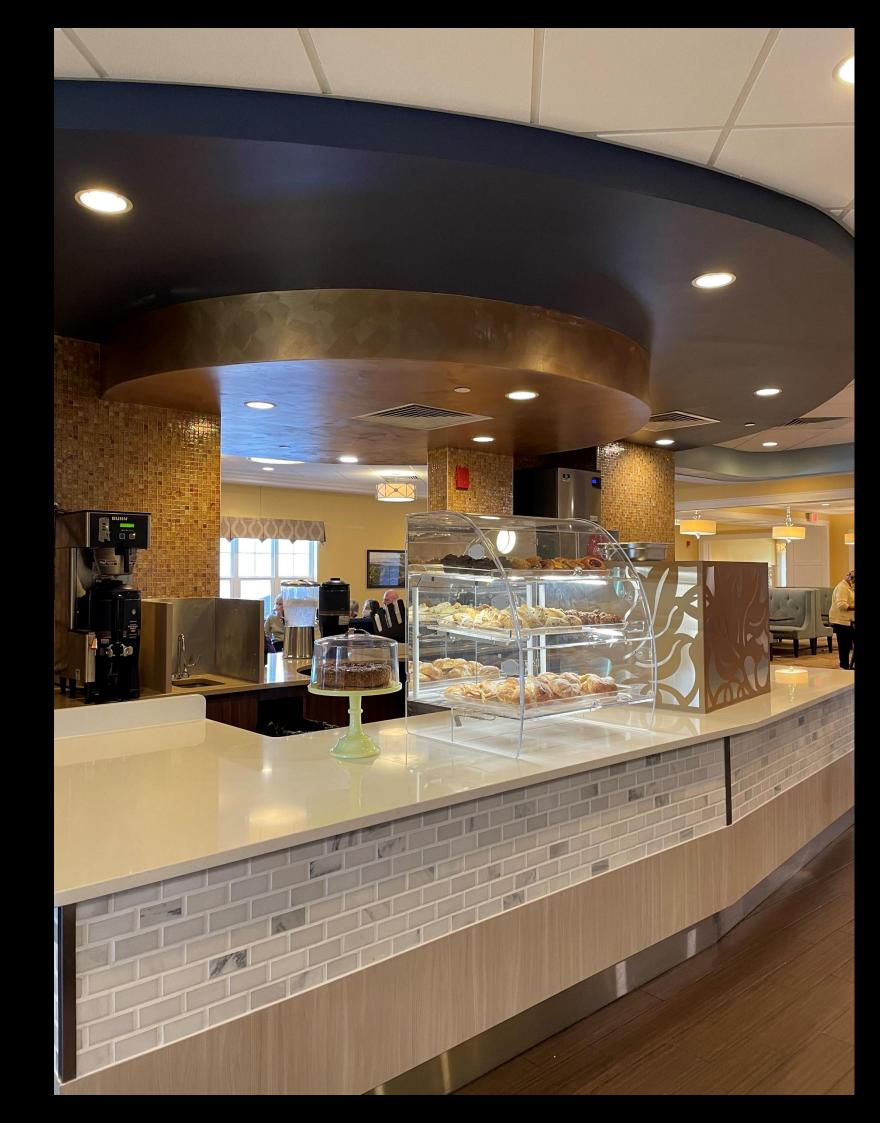

### **Finished Photos**

We revitalized a bistro location for our client by introducing upgraded coffee and salad options. Additionally, we enhanced the overall ambiance with upgraded millwork and finishes, creating an inviting and sophisticated destination for the residents and staff.