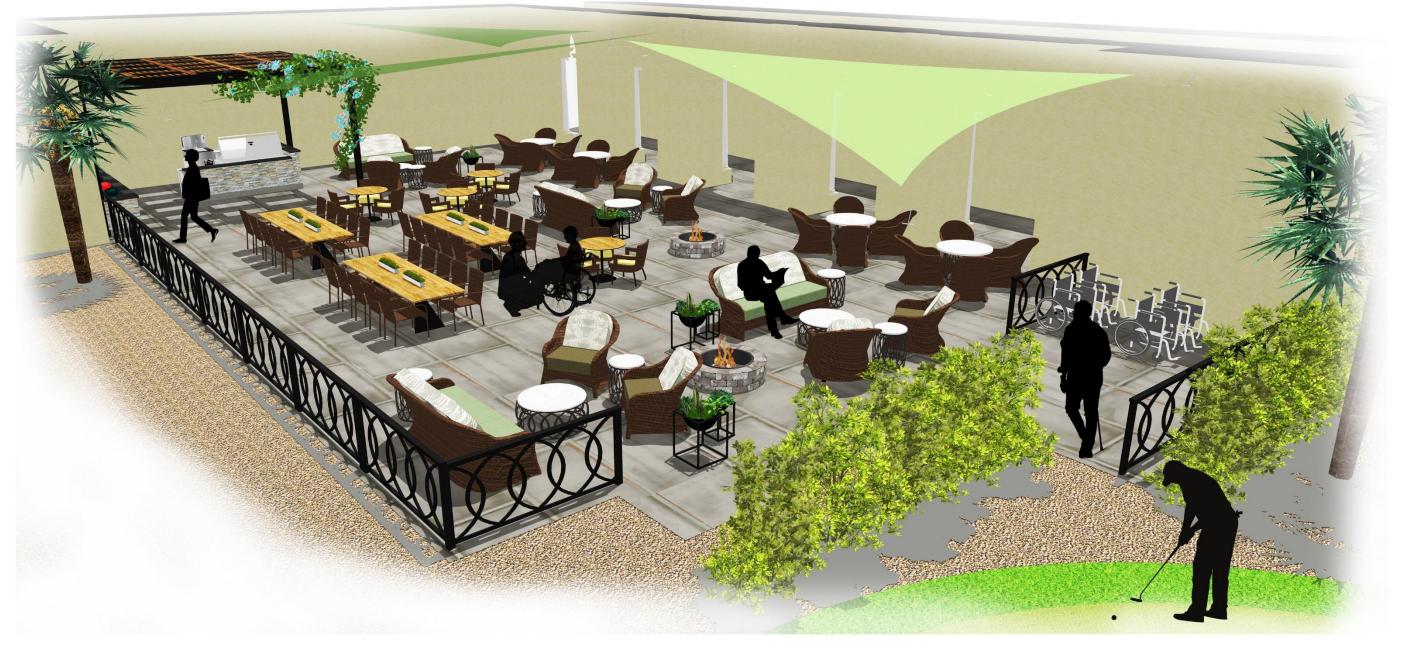

### Senior Living Project Look Book







# **Concept Renderings**





## **Outdoor Concepts**

## **Finished Photos**







We designed a café for our client that offers a warm and inviting space. By blending comfortable seating, soft lighting, and tasteful décor we crafted a pub-like environment that fosters a sense of community and comfort for the seniors to enjoy.

### **Finished Photos**







We designed a diverse retail offering for our client which offers operational flexibility and allows for a variety of food offerings.

### **Finished Photos**







We revitalized a bistro location for our client by introducing upgraded coffee and salad options. Additionally, we enhanced the overall ambiance with upgraded millwork and finishes, creating an inviting and sophisticated destination for the residents and staff.









### **Micro Markets**





1