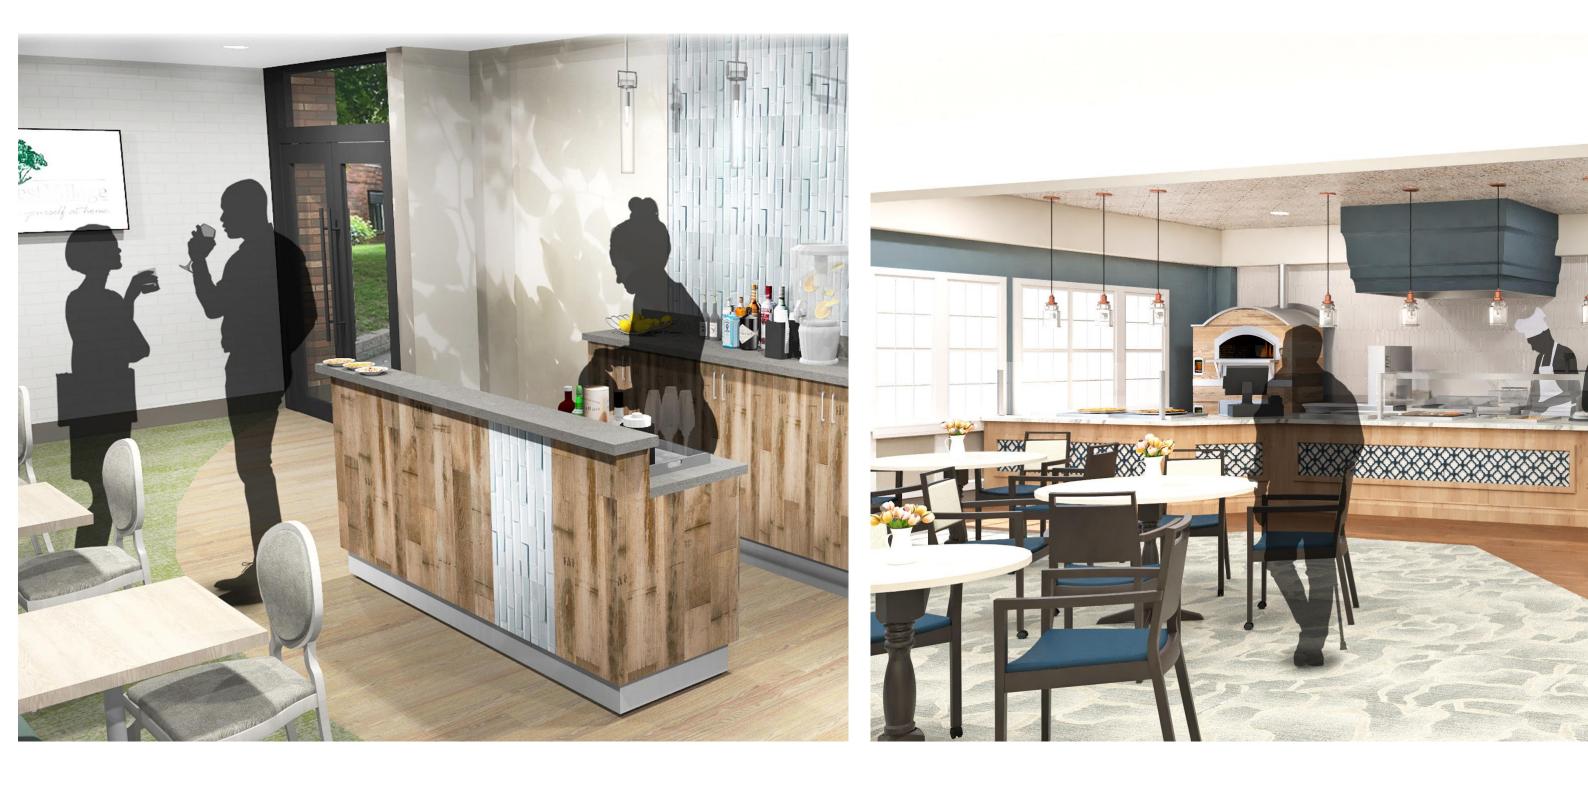

# **Concept Renderings**

## **Finished Photos**

We designed a café for our client that offers a warm and inviting space. By blending comfortable seating, soft lighting, and tasteful décor we crafted a pub-like environment that fosters a sense of community and comfort for the seniors to enjoy.