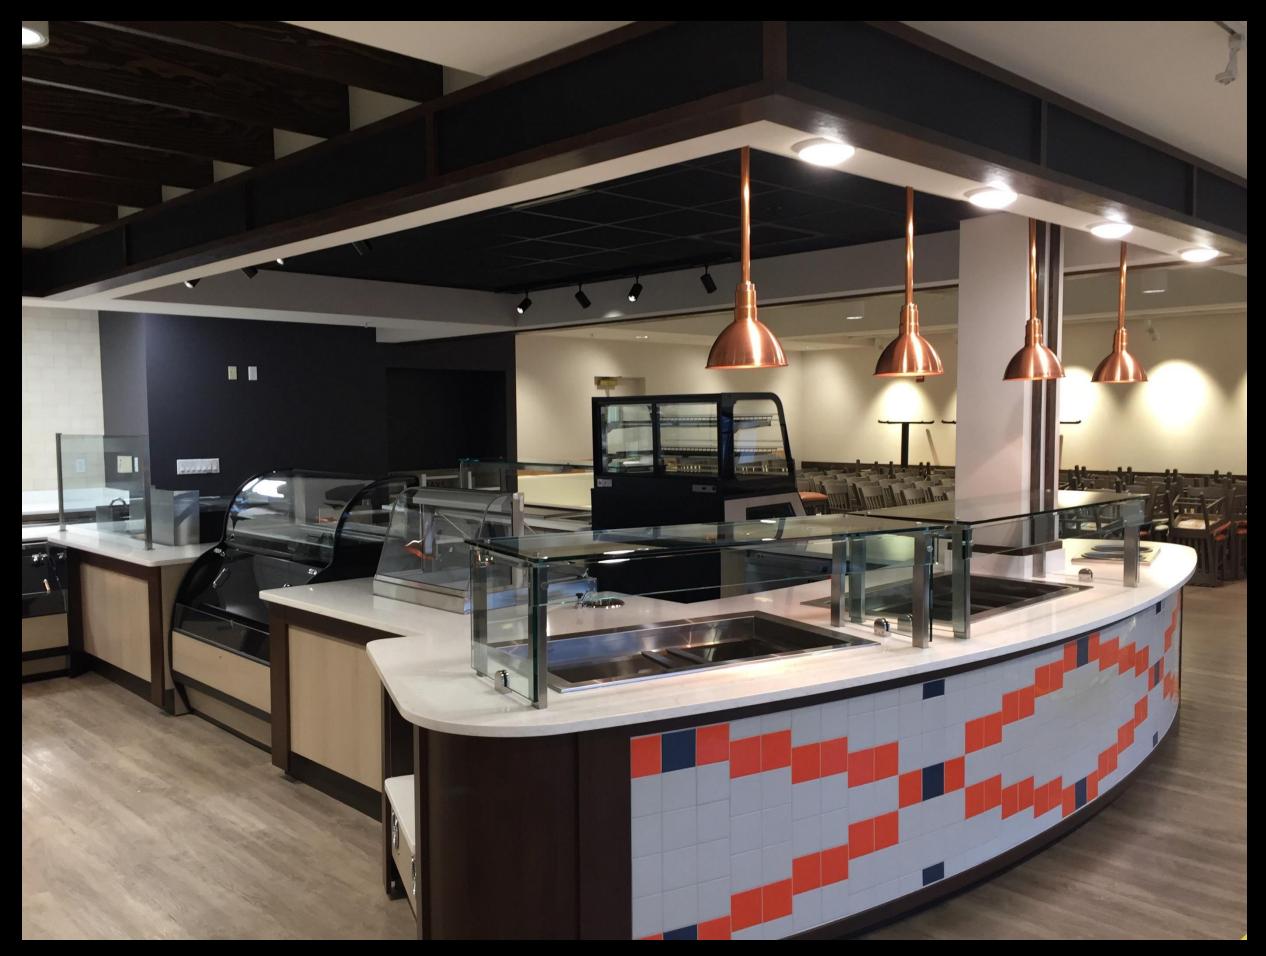

### **Finished Photos**

We revitalized a bistro location for our client by introducing upgraded coffee and salad options. Additionally, we enhanced the overall ambiance with upgraded millwork and finishes, creating an inviting and sophisticated destination for the residents and staff.