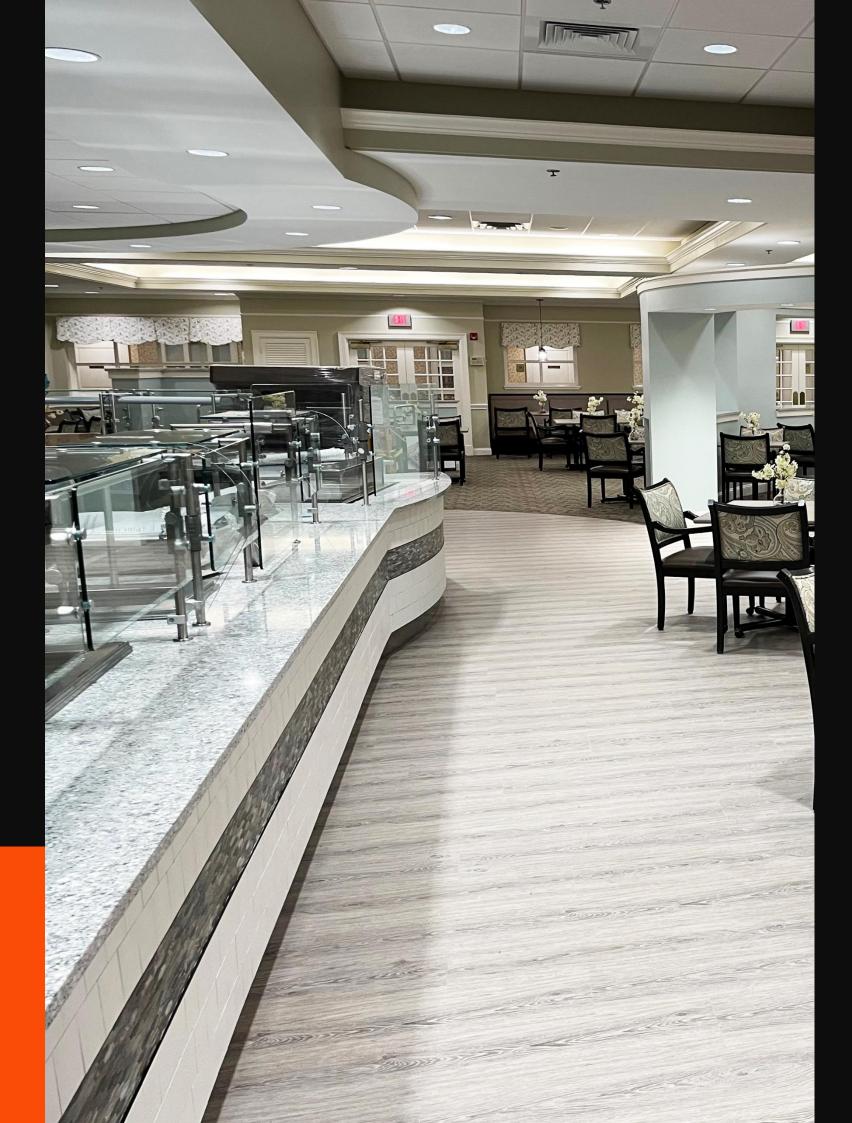

## **Finished Photos**

We designed a café for our client that offers a warm and inviting space. By blending comfortable seating, soft lighting, and tasteful décor we crafted a pub-like environment that fosters a sense of community and comfort for the seniors to enjoy.

### **Finished Photos**

We revitalized a bistro location for our client by introducing upgraded coffee and salad options. Additionally, we enhanced the overall ambiance with upgraded millwork and finishes, creating an inviting and sophisticated destination for the residents and staff.